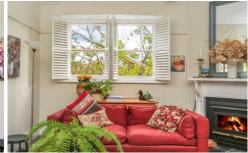

With many original features intact, including high decorated ceilings, timber floors and leadlight windows and wide front verandah, the history of the building has been respected whilst including many modern conveniences.

Offering formal lounge with combustion heating and air conditioning, formal dining and sitting rooms, all with views of the garden and beyond.

2 generous bedrooms with stained glass windows, and third within the guest accommodation with own bathroom.