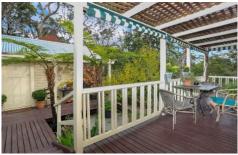

With many original features intact, including high decorated ceilings, timber floors and leadlight windows and wide front verandah, the history of the building has been respected whilst including many modern conveniences.

Offering formal lounge with combustion heating and air conditioning, formal dining and sitting rooms, all with views of the garden and beyond.

2 generous bedrooms with stained glass windows, and third within the guest accommodation with own bathroom.