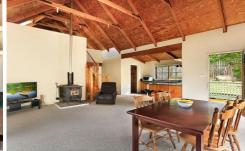

## 52 Mittagong Street WELBY NSW

Elevated with views toward Mt Gibraltar this is a home of great character.

- \* open plan living area with soaring ceilings opening to the expansive northern and protected outdoor entertainment deck,
- \* kitchen with electric cooking and walk in pantry and
- classic style bathroom with W/C, shower/bath and vanity.
- \* 2 downstairs bedrooms and a generous loft master bedroom.
- \* combustion heating, internal laundry and drive through carport.
- \* rear lane access and established grounds of 1011m2.