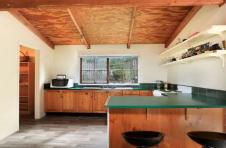

## 52 Mittagong Street WELBY NSW

Elevated with views toward Mt Gibraltar this is a home of great character.

- \* open plan living area with soaring ceilings opening to the expansive northern and protected outdoor entertainment deck,
- \* kitchen with electric cooking and walk in pantry and
- classic style bathroom with W/C, shower/bath and vanity.
- \* 2 downstairs bedrooms and a generous loft master bedroom.
- \* combustion heating, internal laundry and drive through carport.
- \* rear lane access and established grounds of 1011m2.