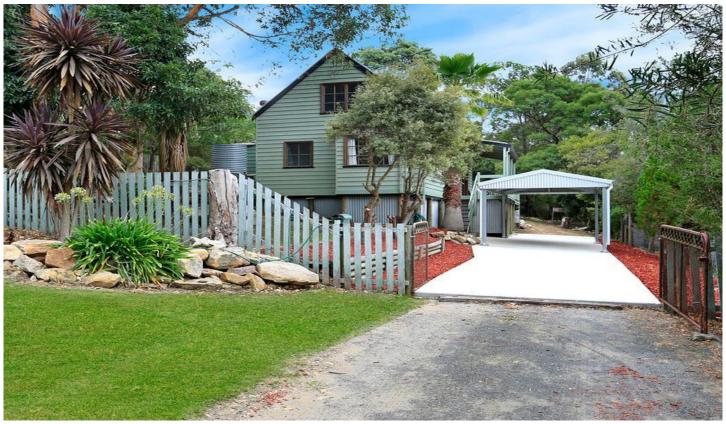

## 52 Mittagong Street WELBY NSW

Elevated with views toward Mt Gibraltar this is a home of great character.

- \* open plan living area with soaring ceilings opening to the expansive northern and protected outdoor entertainment deck,
- \* kitchen with electric cooking and walk in pantry and
- classic style bathroom with W/C, shower/bath and vanity.
- \* 2 downstairs bedrooms and a generous loft master bedroom.
- \* combustion heating, internal laundry and drive through carport.
- \* rear lane access and established grounds of 1011m2.

Within minutes to town, parks and transport this is a property of great appeal.

3 🕮 1 🖺 1 🖨

Land Size: 1011 sqm

View: https://www.carltonrealestate.com.au/sale/n

sw/southern-highlands/welby/residential/hou