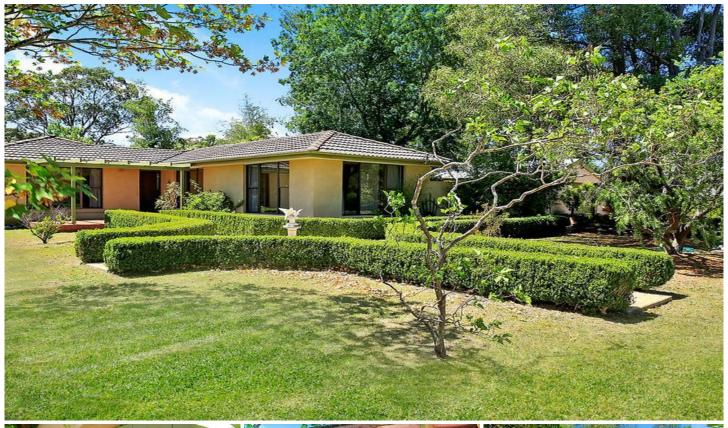

## 26 Joadja Street WELBY NSW

Solid and established home that would suit families, tradies, investors or first home buyers.

## Offering:

- 3 bedrooms with robing, main having views of the garden and towards the Gib
- lounge, dining and spacious family room with high ceilings and bar area  $\,$
- timber galley kitchen with electric cooking and pantry
- cedar lined main bathroom with shower, vanity, W/C and bath
- separate studio with kitchenette and bathroom plus garaging with workshop space
- fabulous outdoor area with BBQ and under cover seating
- aviary and chicken house,

all on private established grounds of 1030m2.

3 🕮 2 🖺 1 🖨

Land Size: 1030 sqm

**View**: https://www.carltonrealestate.com.au/sale/n

sw/southern-highlands/welby/residential/hou

se/5814550

Jenny Bailey 02 4871 2622