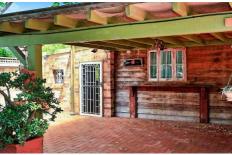

## Offering:

- 3 bedrooms with robing, main having views of the garden and towards the Gib
- lounge, dining and spacious family room with high ceilings and bar area  $\,$
- timber galley kitchen with electric cooking and pantry
- cedar lined main bathroom with shower, vanity, W/C and bath
- separate studio with kitchenette and bathroom plus garaging with workshop space
- fabulous outdoor area with BBQ and under cover seating
- aviary and chicken house,