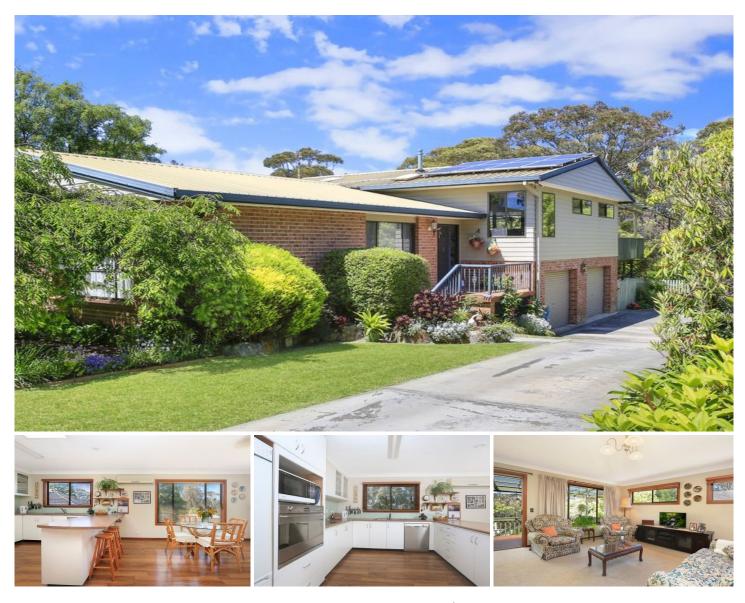

## 37 Joadja Street WELBY NSW

Exceptionally private, set amidst a wonderful garden.

Commanding home with a versatile floor plan including the potential for a granny flat, or work from home studio.

Offering 3 generous bedrooms, all with robing & ensuite to the master.

Entry foyer, expansive lounge, dining & family rooms all with doors leading to the covered viewing & entertainment deck.

Modern kitchen with smeg oven, glass splash back, walk in pantry, induction cooktop & dishwasher.

3 way main bathroom, gas heating, a/c, solar panels & excellent storage.

Very generous attached triple garage with mechanics pit, workshop, remote controlled doors & sep w/c.

Additional garden entertaining area, netted veggie patch, shed & doll house cubby.

Space for caravan & additional shedding.