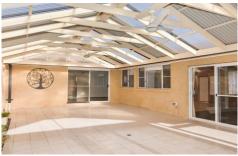

Lounge, dining, family & games room.

King size covered outdoor entertainment area 10m x 6m with lights, ceiling fans, power & gas point for the BBQ.

Central kitchen with gas & electric cooking, air conditioning, flued gas heating & dual hot water systems.