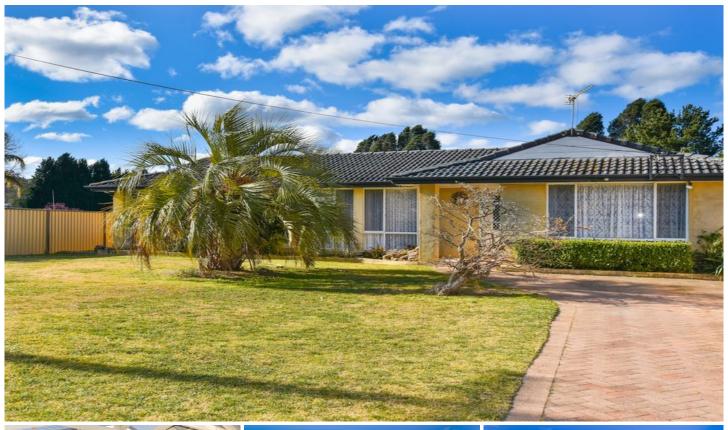

## 88 Berrima Street WELBY NSW

Substantial family home, offering expansive formal & informal living areas, with space for everyone & everything.

With 4 bedrooms, plus study, robing & ensuite & walk in robe to master.

Lounge, dining, family & games room.

King size covered outdoor entertainment area 10m x 6m with lights, ceiling fans, power & gas point for the BBQ.

Central kitchen with gas & electric cooking, air conditioning, flued gas heating & dual hot water systems.

Main bathroom with separate w/c, vanity, bath & shower with access to bedroom 2.

4 🕒 2 📛 2 🖨

Land Size: 1015 sqm

View : https://www.carltonrealestate.com.au/sale/n

sw/southern-highlands/welby/residential/hou