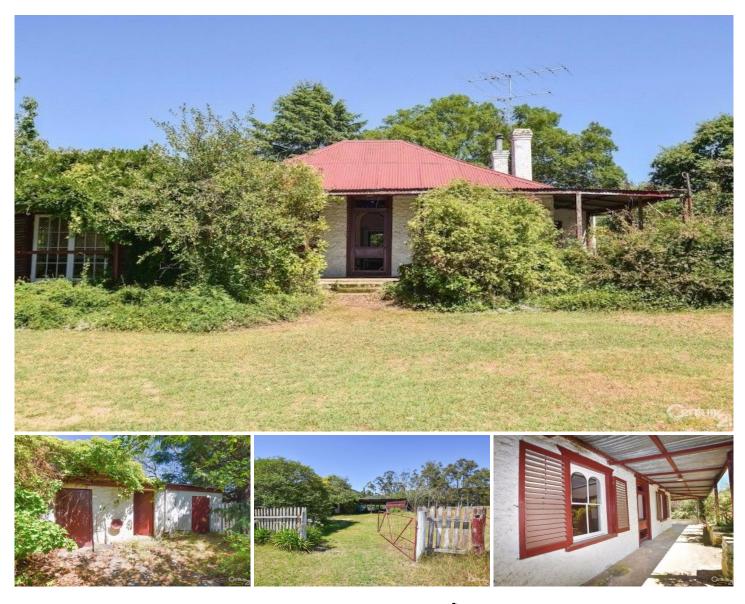

## 12 Applegate Close Welby NSW

Exceptionally private, situated on 1 acre with gardens over a century old, "Applegate Farm" stands testament to a significant era, long past. With many original features intact, including stone work, Australian cedar timber lining & floorboards, fireplaces & chimneys, the opportunity is here to restore the residence back to it's original grandeur.

Wide verandahs invite a leisurely pace of life with views toward the range & the expanses of farmland. Generous rooms, high ceilings & a tangible sense of early Mittagong history, make this a rare & special property. Currently offering 3 bedrooms, 2 bathrooms, formal lounge with fireplace & cedar bookcases, formal dining with fireplace & casual area leading to the country kitchen. Age old barns and stables, and a separate garden studio.

"Applegate Farm" a grand country residence in waiting.