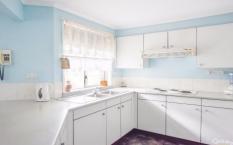

Central kitchen with electric cooking, pantry and generous cupboard space.

Main bathroom with separate toilet, vanity, shower and bath.

Gas heating, air conditioning, slow combustion, double garaging and garden shedding.