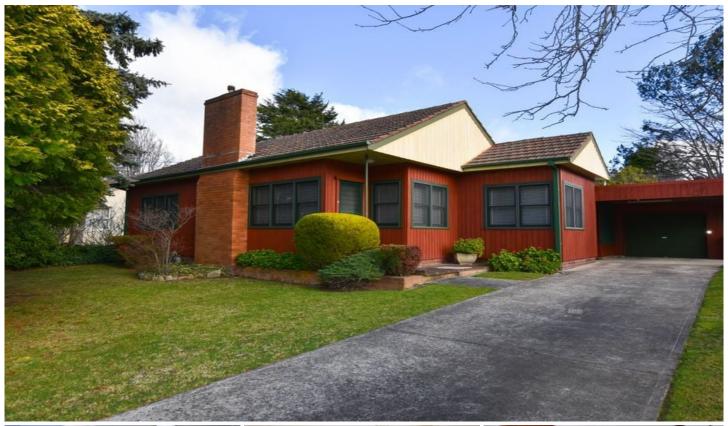

## 15 Gordon Road BOWRAL NSW

Just a stroll to town, Bradman oval and the hospital, this original Bowral cottage has LOCATION, LOCATION, LOCATION!

Set on immaculate and mature grounds of 841m2 with original features including high ceilings, decorated cornices and timber windows. Well presented in original condition, this is an opportunity to secure a sound property in a highly prized location.

Offering 3 bedrooms, lounge, dining, family area and covered outdoor screened patio. Kitchen with electric cooking and breakfast area with a very private and sunny yard. Gas heating and A/C. Single garage plus substantial workshop and shedding space.