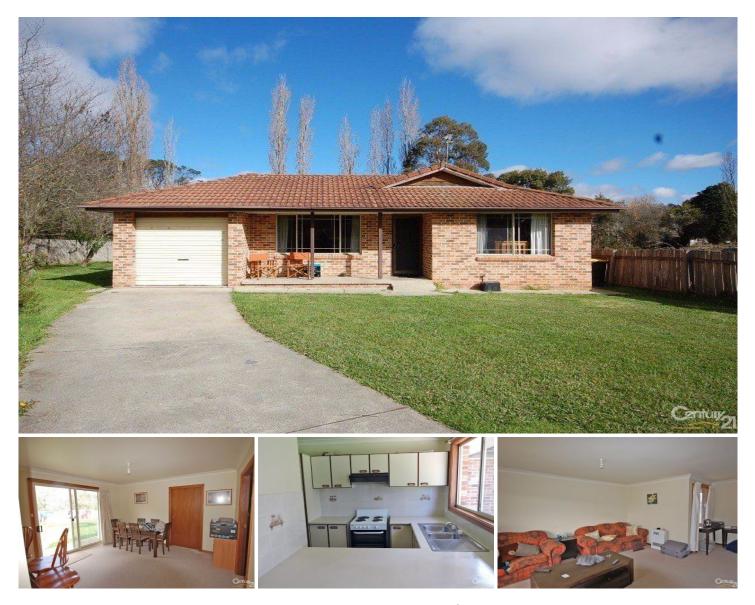

## 27B Simon Place MOSS VALE NSW

A solid home located on an established street.

The home is set back with direct street access & features:

- \* 3 bedrooms with robing throughout
- \* A separate north facing lounge/dining room
- \* A single bathroom with access from the master bedroom
- \* The bathroom has a separate shower & toilet

\* The galley style kitchen/family room has sliding door access to the rear garden

The property is currently leased until September 2015 for \$370 per week

View : https://www.carltonrealestate.com.au/sale/nsw/so uthern-highlands/moss-vale/residential/house/58 14446