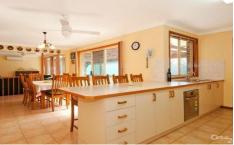

## 2 Rain Tree Way BOWRAL NSW

Located on a quiet corner on a level 1,044m2 of land. Set back from the street to take full advantage of the northern aspect, the home is neat and features:

- \*5 generous bedrooms with robing and storage throughout
- \*The master suite WIR and spacious en-suite
- \*The living spaces include a separate lounge room, a gallery style kitchen opening to a very generous family room with access to a covered north-facing terrace
- \*The kitchen is fully appointed and includes gas cooktop, electric oven, dishwasher and pantry
- \*Double garage and a carport adjoin the home with access to the fully fenced yard