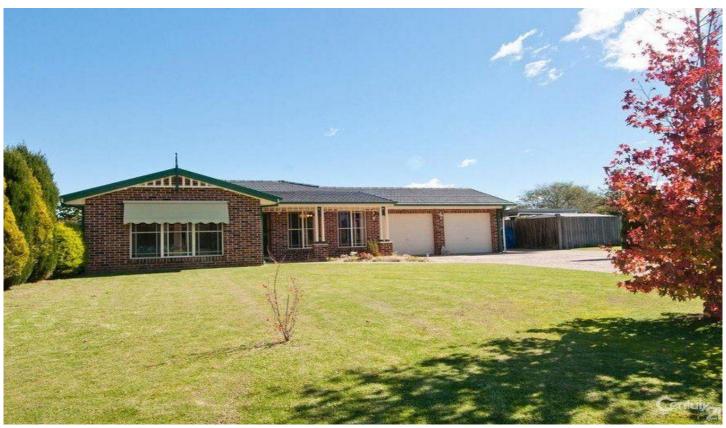

## 2 Rain Tree Way BOWRAL NSW

Located on a quiet corner on a level 1,044m2 of land. Set back from the street to take full advantage of the northern aspect, the home is neat and features:

- \*5 generous bedrooms with robing and storage throughout
- \*The master suite WIR and spacious en-suite
- \*The living spaces include a separate lounge room, a gallery style kitchen opening to a very generous family room with access to a covered north-facing terrace
- \*The kitchen is fully appointed and includes gas cooktop, electric oven, dishwasher and pantry
- \*Double garage and a carport adjoin the home with access to the fully fenced yard

This home is ideal for a large family, an investment property or someone looking for a spacious, level property.

5 🗀 2 🔓 3 🖨

Land Size: 1044 sqm

View : https://www.carltonrealestate.com.au/sale/n

sw/southern-highlands/bowral/residential/ho