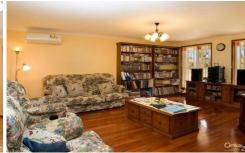

## 2 Rain Tree Way BOWRAL NSW

Located on a quiet corner on a level 1,044m2 of land. Set back from the street to take full advantage of the northern aspect, the home is neat and features:

- \*5 generous bedrooms with robing and storage throughout
- \*The master suite WIR and spacious en-suite
- \*The living spaces include a separate lounge room, a gallery style kitchen opening to a very generous family room with access to a covered north-facing terrace
- \*The kitchen is fully appointed and includes gas cooktop, electric oven, dishwasher and pantry
- \*Double garage and a carport adjoin the home with access to the fully fenced yard