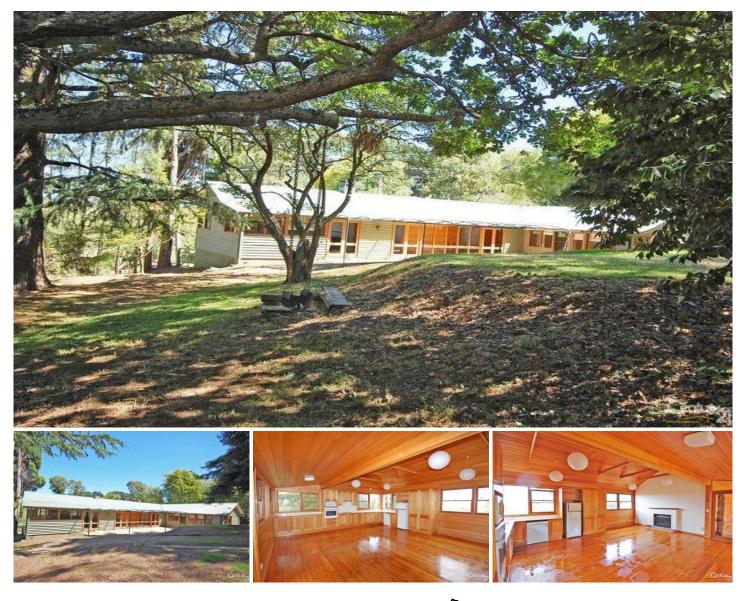

## 92 Shepherd Street BOWRAL NSW

Privately positioned within the gardens of old Bowral on 3715 sqm of gardens formerly part of Sir Mark Sheldon's country estate. Significant trees include a majestic californian redwood, a spreading oak, spruce, camellias & rhododendrons.

The home has been newly painted throughout, positioned to view the gardens to the north and surrounding farmland. The Australian hardwood home features 3 generous bedrooms with storage throughout, 2 bathrooms & a large utility laundry. There are 2 living areas including a large open plan kitchen lounge room complete with an open fireplace. French doors open to a summer vine covered terrace and the park like garden. There is a ruin, a garden shed & artist studio/playroom within the grounds.

The home would make the perfect getaway or family home.