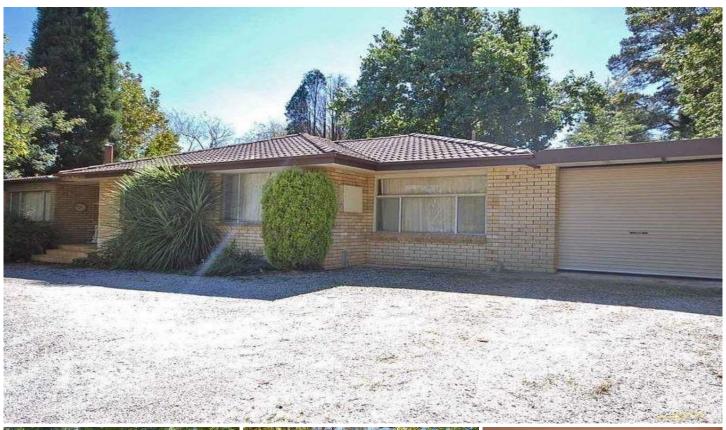

## **BOWRAL**

Set amidst an established English garden on well over 1/2 acre...(2521m2)

- \* Sought after location with the potential to create something really special.
- \* Sited privately and hidden from street view, the 3 bedroom brick residence has great bones ready for your stamp.
- \* Offering lounge and dining with bay window overlooking the garden and sitting room or 4th bedroom.
- \* Main bedroom with ensuite and robing, spacious kitchen, central heating and air conditioning.
- \* Covered outdoor north facing terrace, garaging, storage and beautiful specimen trees throughout the garden.

Let your imagination run riot and further capitalise in this superb location!

3 🕮 2 🚰 1 🖨

Land Size: 2521 sqm

View : https://www.carltonrealestate.com.au/sale/n

sw/southern-highlands/bowral/residential/ho