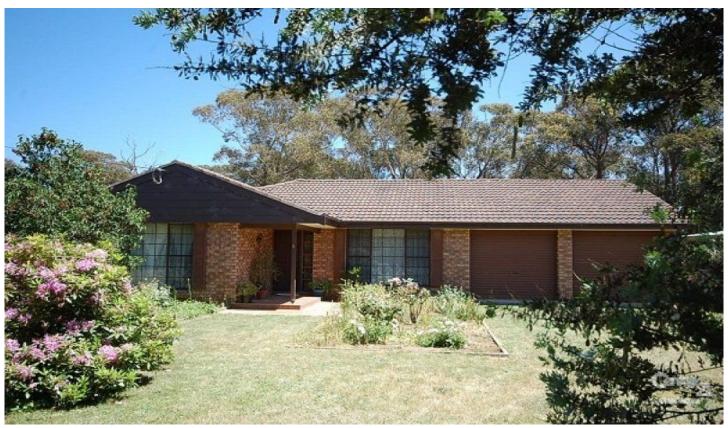

## 8 Berrima Drive BERRIMA NSW

Built as a country weekender some 20 years ago. The home is located on approximately 5 acres of fenced land.

- \* A very tidy home with several living areas, a warm winter fire and a bar for entertainment.
- \* 3 bedrooms all with robing and an ensuite to the main.
- \* A separate formal lounge and dining room for elegant entertainment.
- \* A large family room complete with a slow combustion fire adjacent to the kitchen.
- \* A galley style timber kitchen with a pantry and access through the laundry & double garage.
- \* A double carport, chook palace & 140,000 litres of water storage add to the scene.