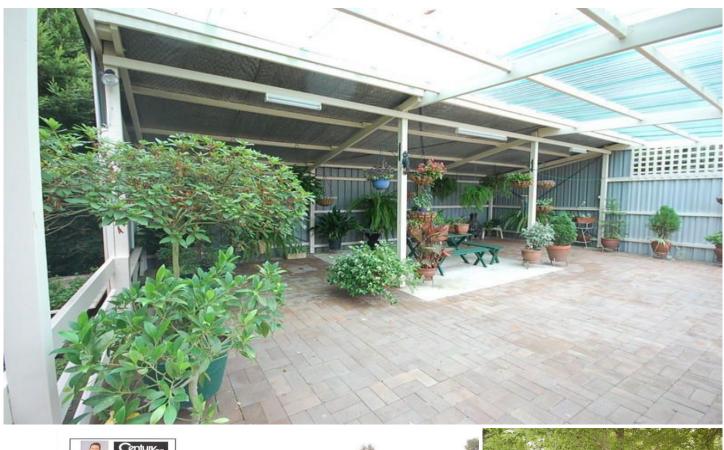

\* A study next to an open plan kitchen/family room with access to a covered entertainment terrace.

\* 4 generous bedrooms with robing throughout and a large walkin linen cupboard. The main bedroom has a separate ensuite and sweeping garden views.