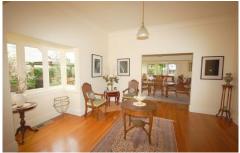

## 21 Yarrawa Street MOSS VALE NSW

'MANILDRA' 'The highlands quintessential, classic timber home'

Light and bright with breath taking style throughout this classic home. Beautifully restored and renovated to meet today's lifestyle...

- \* Maintaining the style of the original period with high 10' ceilings, timber floors and stain glass windows
- \* 3 substantial bedrooms, robing and ensuite in the extra large main bedroom
- \* Open plan lounge room, dining room and sun roon with french doors opening to a private sunny northerly garden
- \* The kitchen runs full length of the rear of the home with views over the backyard
- \* Ducted central heating and 2 gas instantaneous hot water systems to cover the entire home