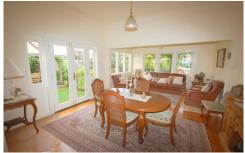

- \* Maintaining the style of the original period with high 10' ceilings, timber floors and stain glass windows
- \* 3 substantial bedrooms, robing and ensuite in the extra large main bedroom
- \* Open plan lounge room, dining room and sun roon with french doors opening to a private sunny northerly garden
- \* The kitchen runs full length of the rear of the home with views over the backyard
- \* Ducted central heating and 2 gas instantaneous hot water systems to cover the entire home