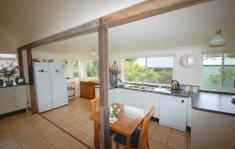

- \* Maintaining the style of the original period with high 10' ceilings, timber floors and stain glass windows
- \* 3 substantial bedrooms, robing and ensuite in the extra large main bedroom
- \* Open plan lounge room, dining room and sun roon with french doors opening to a private sunny northerly garden
- \* The kitchen runs full length of the rear of the home with views over the backyard
- \* Ducted central heating and 2 gas instantaneous hot water systems to cover the entire home