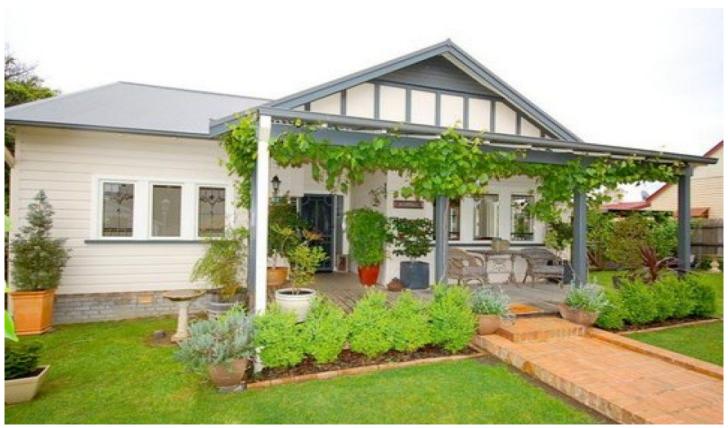

## 21 Yarrawa Street MOSS VALE NSW

'MANILDRA' 'The highlands quintessential, classic timber home'

Light and bright with breath taking style throughout this classic home. Beautifully restored and renovated to meet today's lifestyle...

- \* Maintaining the style of the original period with high 10' ceilings, timber floors and stain glass windows
- \* 3 substantial bedrooms, robing and ensuite in the extra large main bedroom
- \* Open plan lounge room, dining room and sun roon with french doors opening to a private sunny northerly garden
- \* The kitchen runs full length of the rear of the home with views over the backyard
- \* Ducted central heating and 2 gas instantaneous hot water systems to cover the entire home