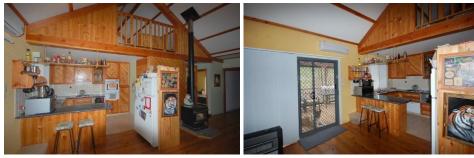

## 3 Anembo Street MOSS VALE NSW

This architecturally designed Alpine inspired lodge is ready!

The home features cathedral ceilings under the main living area and loft. Timber floors

throughout add to the design and warmth. 3 double size bedrooms, robing and an ensuite

in the main. Open plan kitchen, dining and lounge area open onto a deck with sweeping

views over the landscape. The kitchen is modern with a dishwasher, a side covered pergola

adds to the living space. Reverse cycle air con and slow combustion heating add to the

comfort of the home. The home is fenced around the rear and side with access to the

backyard. Underneath is a large workshop and garage.