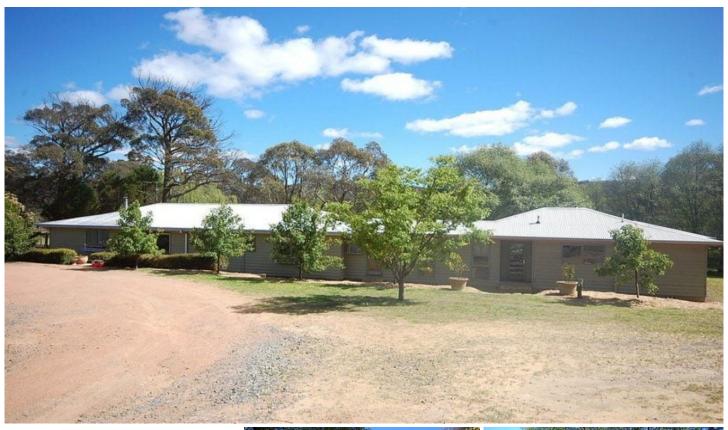

## Lot 1 Berrima Drive BERRIMA NSW

- \* On 5 acres, with stables, round yard and set up for horses
- \* Dual residence, ideal for families or the in laws
- $^{\ast}$  Main home with 3 bedrooms, lounge dining, kitchen &  $\,$  mud room
- \* Additional and separate accommodation consists of lounge dining, spacious kitchen,

bathroom and master bedroom plus second bedroom

\* Country style features include timber floors, windows and doors, wide welcoming

verandahs and private outdoor areas

- \* Excellent shedding, bore and post and rail fencing
- \* Private established grounds and within minutes of historic Berrima

A very pretty property with the versatility to suit many pursuits and families

4 🖰 2 🔓 4 🗬

**View**: https://www.carltonrealestate.com.au/sale/nsw/so uthern-highlands/berrima/residential/acreagesemi rural/5814031