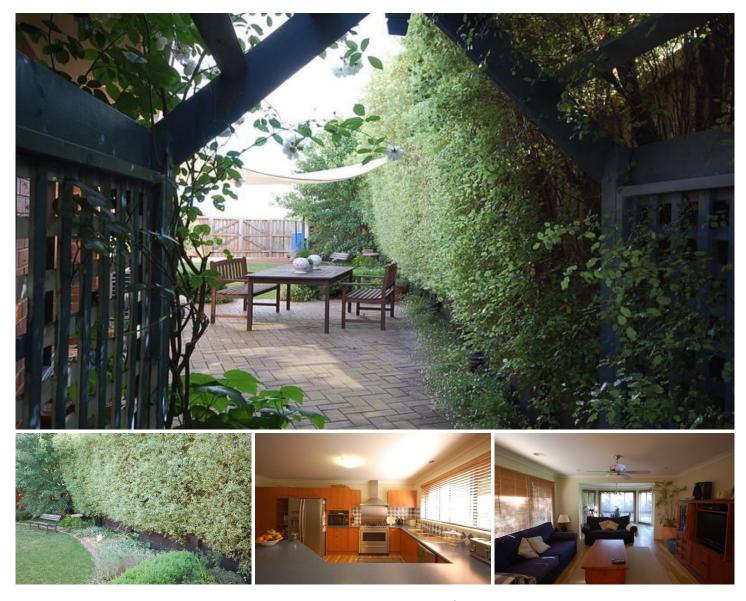

## 34 Isabella Way BOWRAL NSW

\* A family home of generous proportions, offering a fabulous lifestyle.

\* With 5 bedrooms, study, 2 bathrooms, including ensuite to main and robing to all.

\* Gracious formal & informal living areas, for all occasions & lifestyles.

\* Formal lounge, dining, big family room, sitting room and conservatory.

\* Fabulous kitchen, with St George stove & plenty of cupboards & storage.

\* Central heating, air conditioning and double garage.

\* Private, secluded courtyard and entertaining area, beautiful child's cubby and established

low maintenance grounds.

\* Adjoining a park & within an established, pretty area, this property stands out from the crowd.