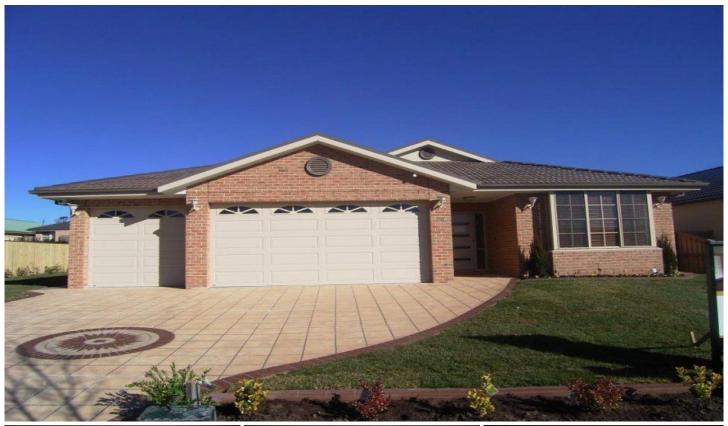

## 28 Kingsbury Circuit BOWRAL NSW

OF SURPASSED STYLE & QUALITY...A HOME TO BE PROUD

- \* Brand new executive home
  - \* 4 double bedrooms with ensuite to main
- \* Superb kitchen with massive cupboard space and top quality appliances
- \* 9ft ceilings & timber floors in gracious living areas, central heating
  - \* Huge rumpus with sunny aspect
  - \* Under floor heating in main bathroom and ensuite
  - \* Cedar look venetian blinds
  - \* Quality light fittings throughout
  - \* Central vacuum system
- \* Fully landscaped block with feature stamped concrete patio and pathway right around the home

\* 3 car garage