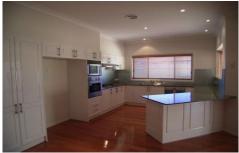

## 28 Kingsbury Circuit BOWRAL NSW

OF SURPASSED STYLE & QUALITY...A HOME TO BE PROUD

- \* Brand new executive home
  - \* 4 double bedrooms with ensuite to main
- \* Superb kitchen with massive cupboard space and top quality appliances
- \* 9ft ceilings & timber floors in gracious living areas, central heating
  - \* Huge rumpus with sunny aspect
  - \* Under floor heating in main bathroom and ensuite
  - \* Cedar look venetian blinds
  - \* Quality light fittings throughout
  - \* Central vacuum system
- \* Fully landscaped block with feature stamped concrete patio and pathway right around the home