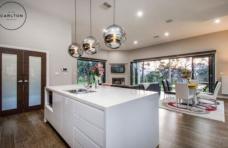

The split level floor plan offers versatility of living across three separate light filled living areas. On the ground floor you'll find a cinema room, study, powder room, a large laundry, internal access to the large double garage and a sunken main bedroom with a generous walk-in robe, ensuite heated towel rail and heated floors. At the heart of the home on the lower level you'll love the combined kitchen, dining / family room with enormous bi-fold doors giving incredible views to the North, South and West, the sunsets are nothing short of breath taking. The stunning modern kitchen boasts a large six gas burner Smeg stove, Caesar stone bench tops with waterfall edges, dishwasher,