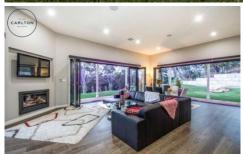

The split level floor plan offers versatility of living across three separate light filled living areas. On the ground floor you'll find a cinema room, study, powder room, a large laundry, internal access to the large double garage and a sunken main bedroom with a generous walk-in robe, ensuite heated towel rail and heated floors. At the heart of the home on the lower level you'll love the combined kitchen, dining / family room with enormous bi-fold doors giving incredible views to the North, South and West, the sunsets are nothing short of breath taking. The stunning modern kitchen boasts a large six gas burner Smeg stove, Caesar stone bench tops with waterfall edges, dishwasher,