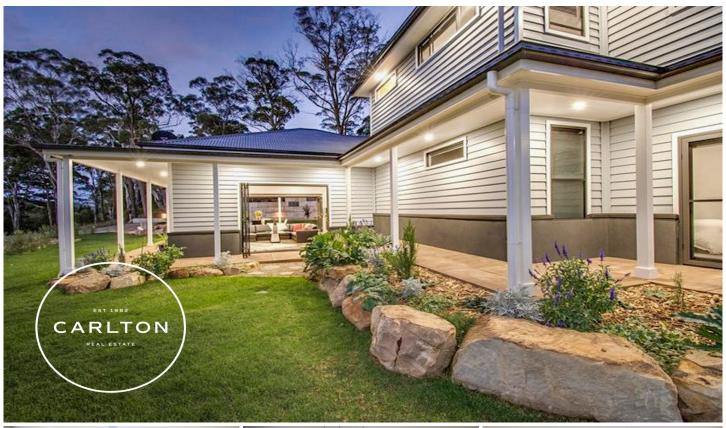

## 16 Soma Avenue Bowral NSW

Make your journey down a private tree lined driveway to find this unique split-level family home bursting with character, offering a wonderful lifestyle for a new family to call home.

The split level floor plan offers versatility of living across three separate light filled living areas. On the ground floor you'll find a cinema room, study, powder room, a large laundry, internal access to the large double garage and a sunken main bedroom with a generous walk-in robe, ensuite heated towel rail and heated floors. At the heart of the home on the lower level you'll love the combined kitchen, dining / family room with enormous bi-fold doors giving incredible views to the North, South and West, the sunsets are nothing short of breath taking. The stunning modern kitchen boasts a large six gas burner Smeg stove, Caesar stone bench tops with waterfall edges, dishwasher,