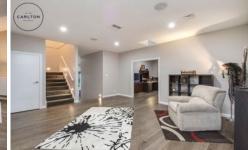

The split level floor plan offers versatility of living across three separate light filled living areas. On the ground floor you'll find a cinema room, study, powder room, a large laundry, internal access to the large double garage and a sunken main bedroom with a generous walk-in robe, ensuite heated towel rail and heated floors. At the heart of the home on the lower level you'll love the combined kitchen, dining / family room with enormous bi-fold doors giving incredible views to the North, South and West, the sunsets are nothing short of breath taking. The stunning modern kitchen boasts a large six gas burner Smeg stove, Caesar stone bench tops with waterfall edges, dishwasher,