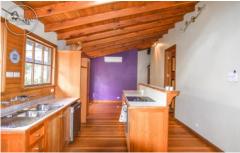

Centrally located timber kitchen with modern appliances, electric cooking and dishwasher. The master bedroom ensuite boasts a sunken spa bath and large cedar windows transporting you away to your own private retreat.