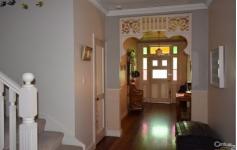

The expansive formal lounge and dining area, features carpet and stain glass windows, timber flooring throughout the other areas of the house, kitchen which boasts with timber bench top, electric cooking and dishwasher. Relax with a book in the sitting area off the kitchen, down stairs reveals a well- appointed bathroom with a free standing bath tub, two good size bedrooms with ample robing and second bathroom located upstairs.