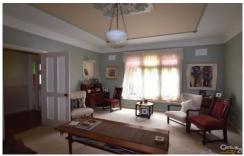

The expansive formal lounge and dining area, features carpet and stain glass windows, timber flooring throughout the other areas of the house, kitchen which boasts with timber bench top, electric cooking and dishwasher. Relax with a book in the sitting area off the kitchen, down stairs reveals a well- appointed bathroom with a free standing bath tub, two good size bedrooms with ample robing and second bathroom located upstairs.