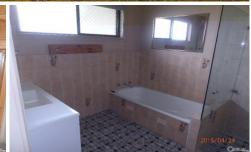

Central heating Large separate lounge room

Kitchen with dishwasher

Large dining area

Bathroom complete with bath and shower

Separate toilet

Laundry

Rear patio

Single detached lock up garage