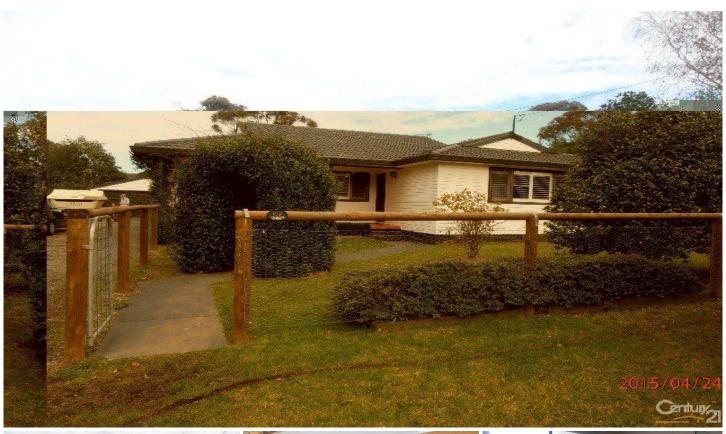

## 57 Joadja Street WELBY NSW

Large three bedroom home located opposite playing fields and close to Mittagong CBD Sunny front verandah All three bedrooms with built in robes. Plantation shutters throughout the home

Central heating Large separate lounge room

Kitchen with dishwasher

Large dining area

Bathroom complete with bath and shower

Separate toilet

Laundry

Rear patio

Single detached lock up garage

Fully fenced

Landscaped gardens

Pets on application