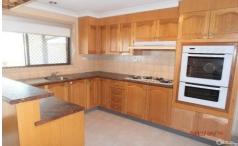

Central heating Large separate lounge room

Kitchen with dishwasher

Large dining area

Bathroom complete with bath and shower

Separate toilet

Laundry

Rear patio

Single detached lock up garage