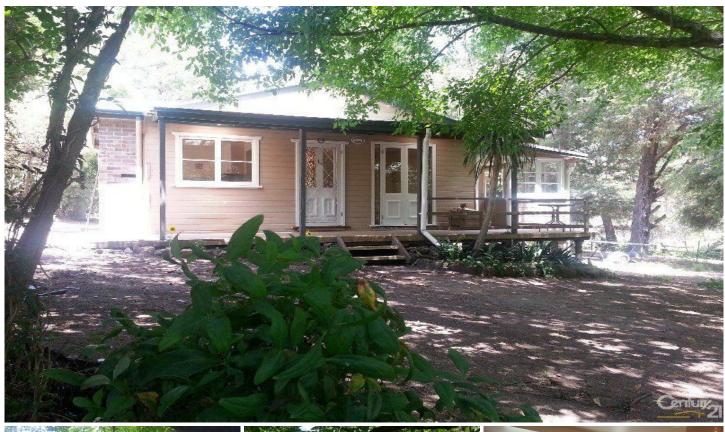

## 11 Wattle Street HILL TOP NSW

This neat country block features two separate dwellings:

The first is a lovely country cottage, featuring two bedrooms, a study and a sunroom. Large modern kitchen with gas cook top and dishwasher, opening onto a large lounge and dining room with brand new carpet plus slow combustion heating.