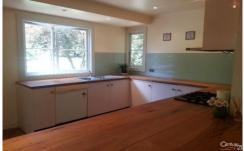

## 11 Wattle Street HILL TOP NSW

This neat country block features two separate dwellings:

The first is a lovely country cottage, featuring two bedrooms, a study and a sunroom. Large modern kitchen with gas cook top and dishwasher, opening onto a large lounge and dining room with brand new carpet plus slow combustion heating.