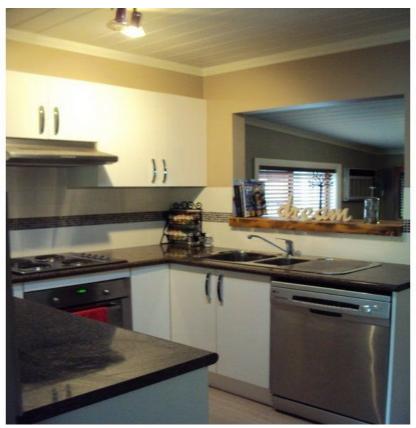

## 80 Old Hume Highway YERRINBOOL NSW

This Neat cottage set in village location close to the train station offers three bedrooms built in robes. Separate lounge room with Reverse cycle air conditioning and fireplace, Neat renovated kitchen with stainless steel dishwasher and electric cooking. Separate dining and study area to rear of home. Renovated bathroom with bath. External laundry, large rear deck for those summer afternoons. Two garden shed to rear and garaging to the right hand side of the home. Outside pets considered on application.