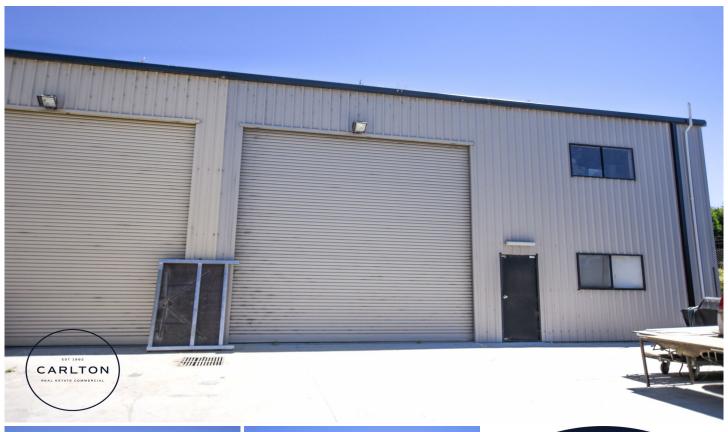

## D/5 Sagewick Place Moss Vale NSW

Situated in Moss Vale's industrial area this premises offers an excellent opportunity to set your business in a prime location.

Having 230m2 of ground floor space and approximately 58m2 of mezzanine storage. With high clearance roller door, personal access door and bathroom facilities.

Contact the exclusive agents at Carlton Real Estate for your inspection.

Available with 4 weeks notice.

Priced at \$660 per week. Outgoings in addition to rent.

\*All web enquiries require a contact number AND email address. Furthermore, we note that all care has been taken