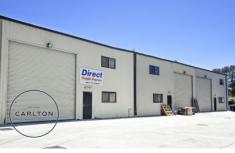

## D/5 Sagewick Place Moss Vale NSW

Situated in Moss Vale's industrial area this premises offers an excellent opportunity to set your business in a prime location.

Having 230m2 of ground floor space and approximately 58m2 of mezzanine storage. With high clearance roller door, personal access door and bathroom facilities.

Contact the exclusive agents at Carlton Real Estate for your inspection.

Available with 4 weeks notice.

Priced at \$660 per week. Outgoings in addition to rent.

\*All web enquiries require a contact number AND email address. Furthermore, we note that all care has been taken