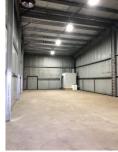

## 3/5 Gantry Place Braemar NSW

designed High clearance warehouse space for manufacture or storage with 3 phase power, high clearance, roller door access, bathrooms and ample parking on site.

Situated just 90 minutes from Sydney and Canberra, 60 minutes from Wollongong and only minutes away from the freeway with B-double access.