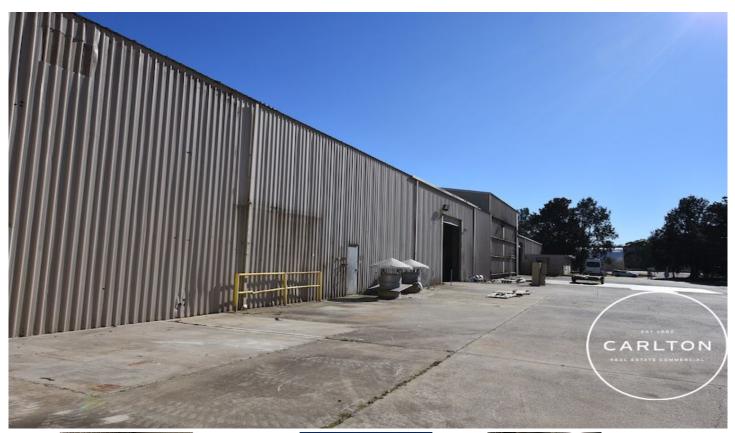

## 3/5 Gantry Place Braemar NSW

designed High clearance warehouse space for manufacture or storage with 3 phase power, high clearance, roller door access, bathrooms and ample parking on site.

Situated just 90 minutes from Sydney and Canberra, 60 minutes from Wollongong and only minutes away from the freeway with B-double access.

Factory size 192m2.

Priced at \$450 per week (plus outgoings).

Available Now.

Contact the exclusive agents at Carlton Real Estate for your inspection.