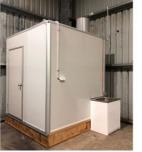

## 3/5 Gantry Place Braemar NSW

designed High clearance warehouse space for manufacture or storage with 3 phase power, high clearance, roller door access, bathrooms and ample parking on site.

Situated just 90 minutes from Sydney and Canberra, 60 minutes from Wollongong and only minutes away from the freeway with B-double access.