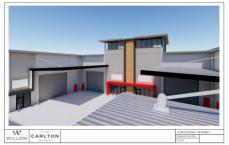

## Lot 88/12 Tyree Place Braemar NSW

Carlton Real Estate is pleased to offer Lot 88, 10 Tyree Place Braemar for sale by way of Expressions of Interest (EOI).

The lot is 9,155sqm and has a Development Approval for an ultra-modern and architecturally designed warehousing facility with offices comprising 5,465sqm of floor space and 56 car parking spaces. The approved floor plate is highly flexible and could easily be adapted to a suit single user or multiple tenancies.