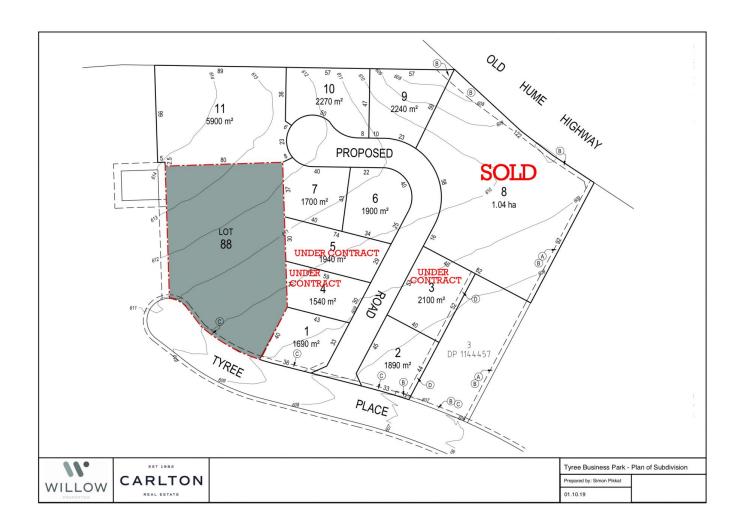

## Lot 88/12 Tyree Place Braemar NSW

Carlton Real Estate is pleased to offer Lot 88, 10 Tyree Place Braemar for sale by way of Expressions of Interest (EOI).

The lot is 9,155sqm and has a Development Approval for an ultra-modern and architecturally designed warehousing facility with offices comprising 5,465sqm of floor space and 56 car parking spaces. The approved floor plate is highly flexible and could easily be adapted to a suit single user or multiple tenancies.

**Building Size**: 5465 sqm **Land Size**: 9155 sqm

View : https://www.carltonrealestate.com.au/sal

e/nsw/southern-highlands/braemar/com

mercial/development/5813207

Arvo Pikkat 02 4871 2622

Simon Pikkat 02 4871 2622