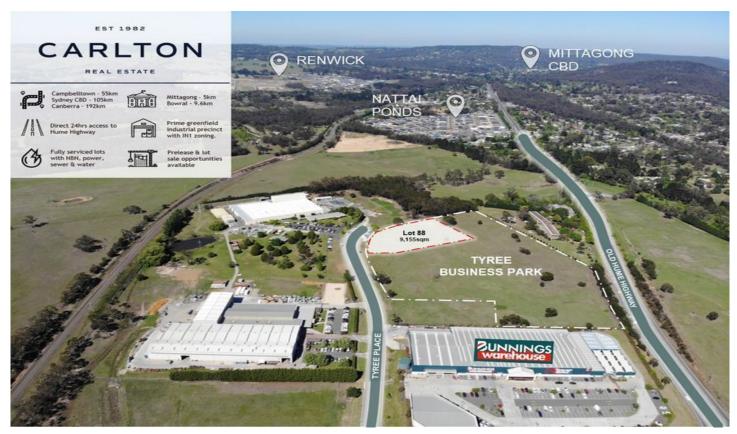

## Lot 88/12 Tyree Place Braemar NSW

Carlton Real Estate is pleased to offer Lot 88, 10 Tyree Place Braemar for sale by way of Expressions of Interest (EOI).

The lot is 9,155sqm and has a Development Approval for an ultra-modern and architecturally designed warehousing facility with offices comprising 5,465sqm of floor space and 56 car parking spaces. The approved floor plate is highly flexible and could easily be adapted to a suit single user or multiple tenancies.

The precinct is quickly evolving into the prime commercial corridor of the Southern Highlands. Surrounded by major retail land uses such as Bunnings Warehouse and Irelands Machinery, the site is well positioned within the heart of this buzzing commercial precinct. Boasting direct 24hr access (north and south) to the Hume Highway, future purchasers

**Building Size**: 5465 sqm **Land Size**: 9155 sqm

View : https://www.carltonrealestate.com.au/sal

e/nsw/southern-highlands/braemar/com

mercial/development/5813207

Arvo Pikkat 02 4871 2622

Simon Pikkat 02 4871 2622