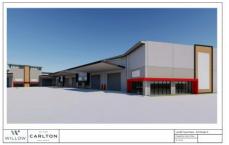

## Lot 88/12 Tyree Place Braemar NSW

Carlton Real Estate is pleased to offer Lot 88, 10 Tyree Place Braemar for sale by way of Expressions of Interest (EOI).

The lot is 9,155sqm and has a Development Approval for an ultra-modern and architecturally designed warehousing facility with offices comprising 5,465sqm of floor space and 56 car parking spaces. The approved floor plate is highly flexible and could easily be adapted to a suit single user or multiple tenancies.