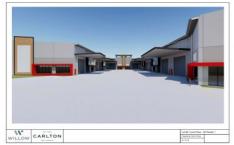

## Lot 88/12 Tyree Place Braemar NSW

Carlton Real Estate is pleased to offer Lot 88, 10 Tyree Place Braemar for sale by way of Expressions of Interest (EOI).

The lot is 9,155sqm and has a Development Approval for an ultra-modern and architecturally designed warehousing facility with offices comprising 5,465sqm of floor space and 56 car parking spaces. The approved floor plate is highly flexible and could easily be adapted to a suit single user or multiple tenancies.