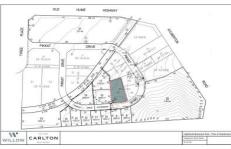

## 87/18 Pikkat Drive Braemar NSW

- \* Prime Vacant Industrial Land of 3,590m2
- \* Direct 24 hour B-double access north and south to the Hume Motorway
- \* Registered and fully serviced with NBN, power, sewer and water

A great opportunity to invest or develop within the highly sort after and strategically positioned 'Highlands Business Park' commercial precinct. This premium site (Lot 87: DP 1244821 - 3,590m2) is zoned IN1 and can facilitate a multitude of flexible land uses.