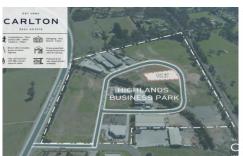

The precinct is quickly evolving into the prime commercial corridor of the Southern Highlands. Surrounded by major retail land uses such as Bunnings Warehouse and Irelands Machinery, the site is well positioned within the heart of this buzzing commercial precinct. Boasting direct 24hr B-double