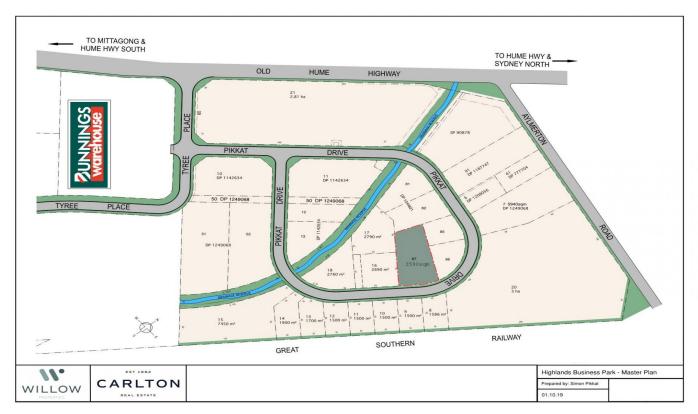

## 87/18 Pikkat Drive Braemar NSW

- \* Prime Vacant Industrial Land of 3,590m2
- \* Direct 24 hour B-double access north and south to the Hume Motorway
- \* Registered and fully serviced with NBN, power, sewer and water

A great opportunity to invest or develop within the highly sort after and strategically positioned 'Highlands Business Park' commercial precinct. This premium site (Lot 87: DP 1244821 - 3,590m2) is zoned IN1 and can facilitate a multitude of flexible land uses.

The precinct is quickly evolving into the prime commercial corridor of the Southern Highlands. Surrounded by major retail land uses such as Bunnings Warehouse and Irelands Machinery, the site is well positioned within the heart of this buzzing commercial precinct. Boasting direct 24hr B-double