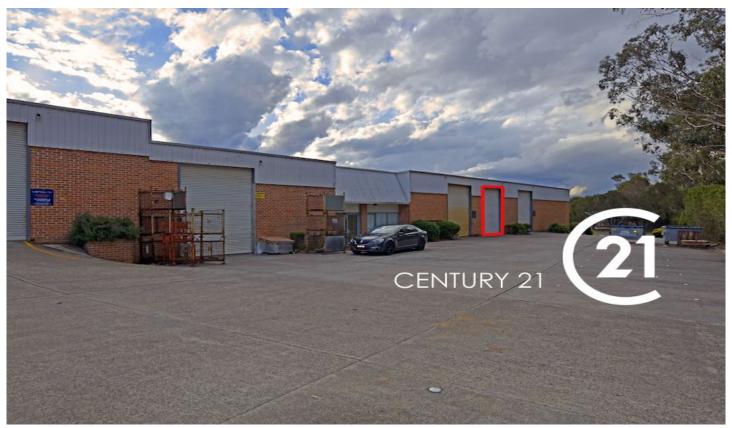

## 2/11 Priestley Street MITTAGONG NSW

Located in the main industrial hub of Mittagong is this large factory space of approximately 226m2 featuring 3 phase power and bathroom facilities. With onsite parking available in a neat complex, this premises lends itself to many different businesses. Outgoings additional to rent.

This property is currently tenanted so please contact the exclusive Agents, Carlton Real Estate, for your Inspection and will be available September.

Building Size: 226 sqm

View : https://www.carltonrealestate.com.au/lea se/nsw/southern-highlands/mittagong/co