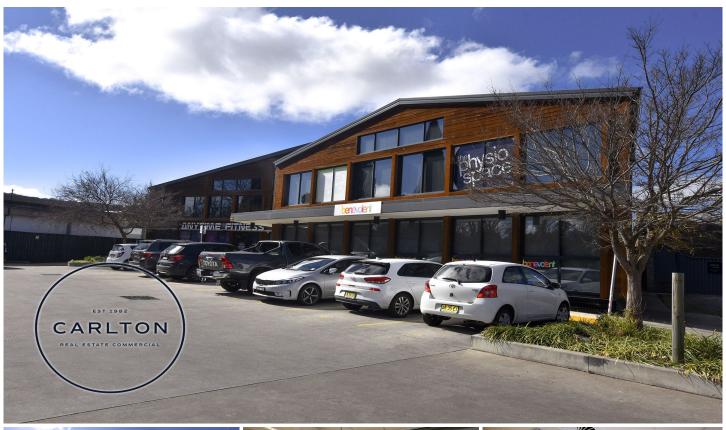

## 1/68-70 Station Street Bowral NSW

Carlton Real Estate is pleased to offer this fabulous bright contemporary open plan office space on ground level of approximately 405m2 in Bowral Central.

A rare opportunity exists to position your business in a high profile corporate location, amongst the vibrant cafe/retail hub of the Harris Farm Markets. The premises are located within easy walking distance to several council car parking stations, shops, restaurants and the Main Street. The train Station is an easy walk.

This building provides an elegant ground floor entrance and quality amenities, including dedicated Reception and waiting areas. The full fit out consists of a large conference room, multiple meeting rooms, ample workstations, kitchen, bathroom and storage. Dedicated car parking spaces are also included.

Building Size: 405 sqm

View : https://www.carltonrealestate.com.au/lea se/nsw/southern-highlands/bowral/com

mercial/offices/5813200

Emma-Jane Carswell 02 4871 2622