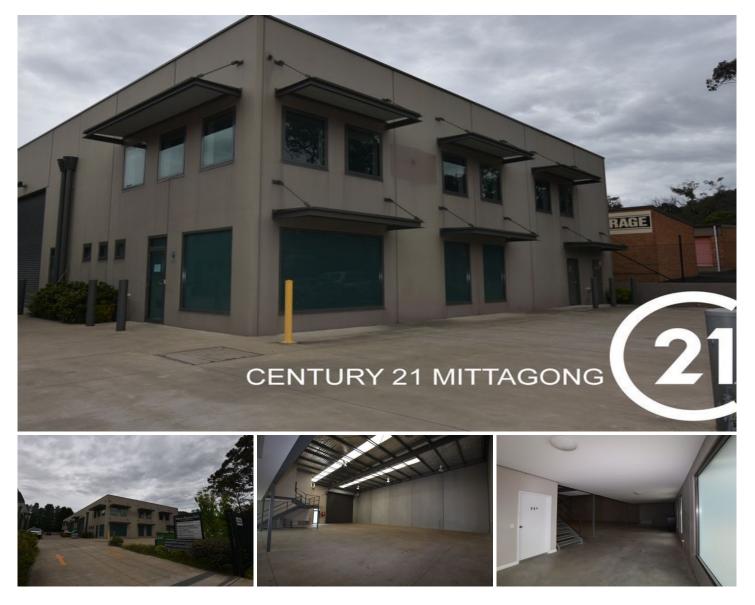

## 9/13 Lyell Street MITTAGONG NSW

One of the few modern industrial units in Mittagong of this size of 349m2 approx.

Offering approx. 80m2 of air conditioned & carpeted office space, a huge floor area and ample natural lighting. With high ceilings, onsite parking, modern bathroom facilities including seperate shower, security fence and gate and kitchenette. 3 phase power is an added extra.

Priced at an affordable \$1,000 per week plus GST & outgoings. Available now.

For further information or to arrange a tour please contact exclusive agents Century 21 Carlton Real Estate below.

## Building Size : 349 sqm

View : https://w

: https://www.carltonrealestate.com.au/lea se/nsw/southern-highlands/mittagong/co mmercial/industrial/5813197

Emma-Jane Carswell 02 4871 2622