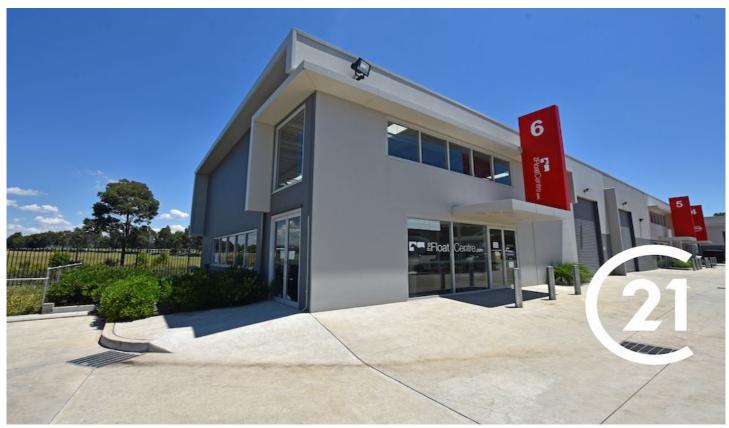

## 11/6 Pikkat Drive BRAEMAR NSW

Situated in a prime position just off the Old Hume Highway and only minutes from Mittagong. High quality, contemporary office provides the space flooded with natural light through floor to ceiling glass partitioning, operational and offering state of the art facilities including air conditioning. Perfect for a showroom due to prime location and easy access to the Freeway. With two street accesses, the modern facade provides an impressive presence. Landscaped grounds surround the complex providing tenants with views.

This premises sits in the evolving commercial corridor of the Southern Highlands. Surrounded by major retail warehouses, including Bunnings and Irelands Machinery, the building is well positioned in the heart of the soon to be buzzing precinct in the premier Highlands Business Park Estate.

Building Size: 210 sqm

View : https://www.carltonrealestate.com.au/lea se/nsw/southern-highlands/braemar/co

mmercial/industrial/5813196

Emma-Jane Carswell 02 4871 2622