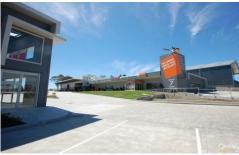

## 11/6 Pikkat Drive BRAEMAR NSW

Situated in a prime position just off the Old Hume Highway and only minutes from Mittagong. High quality, contemporary office provides the space flooded with natural light through floor to ceiling glass partitioning, operational and offering state of the art facilities including air conditioning. Perfect for a showroom due to prime location and easy access to the Freeway. With two street accesses, the modern facade provides an impressive presence. Landscaped grounds surround the complex providing tenants with views.

This premises sits in the evolving commercial corridor of the Southern Highlands. Surrounded by major retail warehouses, including Bunnings and Irelands Machinery, the building is well positioned in the heart of the soon to be buzzing precinct in the premier Highlands Business Park Estate.