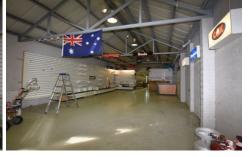

## 4/21-29 Old Hume Highway MITTAGONG NSW

Are you looking for an affordable Southern Highlands retail space?

Prime location on the Old Hume Highway with plenty of passing trade daily. 145 m2 floor area, Ample onsite parking. Opportunity for an astute business person to make their mark. Previously occupied by Mittagong Mower Centre.

The premises is currently vacant and ready for your inspection.

Priced at \$2,800 per month including GST. Outgoings in addition to rent.

\* Agent Interest

Building Size: 145 sqm

View : https://www.

: https://www.carltonrealestate.com.au/lea se/nsw/southern-highlands/mittagong/co