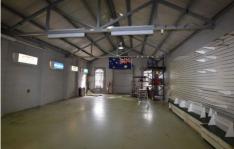

## 4/21-29 Old Hume Highway MITTAGONG NSW

Are you looking for an affordable Southern Highlands retail space?

Prime location on the Old Hume Highway with plenty of passing trade daily. 145 m2 floor area, Ample onsite parking. Opportunity for an astute business person to make their mark. Previously occupied by Mittagong Mower Centre.

The premises is currently vacant and ready for your inspection.

Priced at \$2,800 per month including GST. Outgoings in addition to rent.

\* Agent Interest

Building Size: 145 sqm

View : https://www.

: https://www.carltonrealestate.com.au/lea se/nsw/southern-highlands/mittagong/co