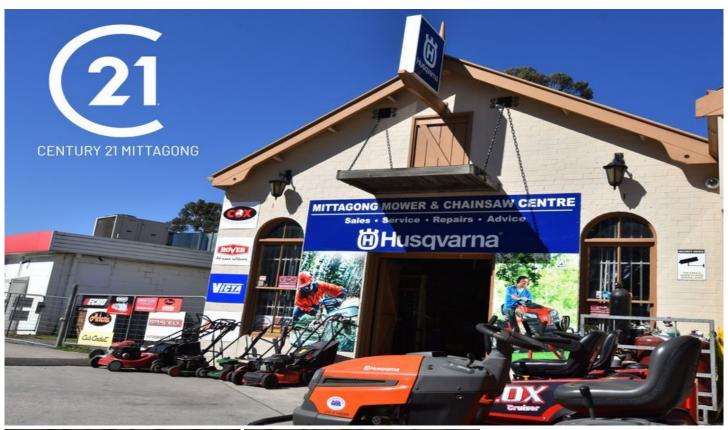

## 4/21-29 Old Hume Highway MITTAGONG NSW

Are you looking for an affordable Southern Highlands retail space?

Prime location on the Old Hume Highway with plenty of passing trade daily. 145 m2 floor area, Ample onsite parking. Opportunity for an astute business person to make their mark. Previously occupied by Mittagong Mower Centre.

The premises is currently vacant and ready for your inspection.

Priced at \$2,800 per month including GST. Outgoings in addition to rent.

\* Agent Interest

Building Size: 145 sqm

View : https://www.

: https://www.carltonrealestate.com.au/lea se/nsw/southern-highlands/mittagong/co