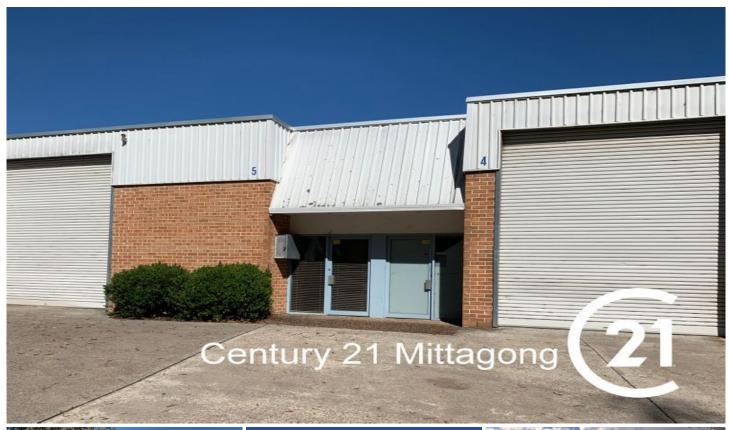

## 4/11 Priestley Street MITTAGONG NSW

Located in the main industrial hub of Mittagong is this factory space of approximately 180m2 featuring 3 phase power and bathroom facilities. With onsite parking available in a neat complex, this premises lends itself to many different businesses. Outgoings additional to rent.

Ready for occupation 1 July 2019.

This property is currently tenanted so please contact Agent for Inspection.

Building Size: 180 sqm

View : https://www.carltonrealestate.com.au/lea se/nsw/southern-highlands/mittagong/co