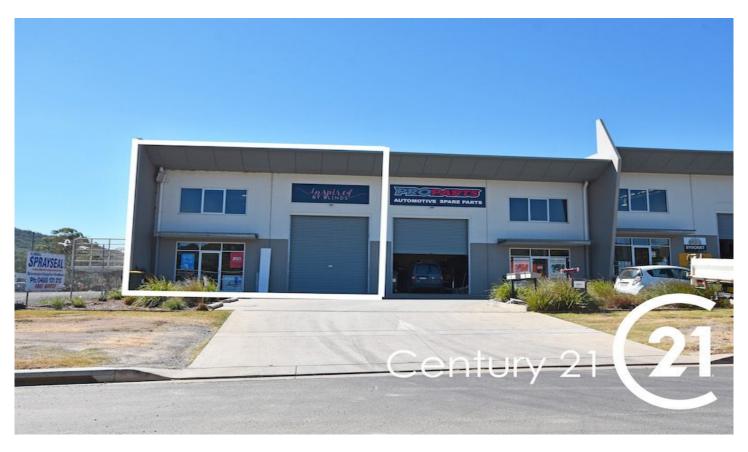

## Owens Corn Unit 5 Old Hume Highway/Owens Street MITTAGONG NSW

This high visibility unit is very well positioned and ready for occupation. Consisting of approx. 276sqm this unit has excellent main road exposure and is close to the highland market place. In pristine condition this unit includes a kitchenette, washroom and shower facilities, natural light and electric roller door and ample parking spaces.