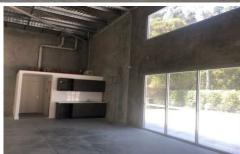

## 4/4/6 Davy Street MITTAGONG NSW

This near new 212m2 factory unit of tilt up slab construction is complete and ready to move into.

Offering the following -

- \* Disabled bathroom with shower and kitchenette
- \* Street frontage unit
- \* 4.5m high roller shutter
- \* 3 Phase power
- \* NBN Ready
- \* 4 parking spaces
- \* LED lighting
- \* Security gated development
- \* Long lease terms available

A mezzanine can be provided if required for fee.

Outgoings in addition to rent of \$733.75/qtr plus water and

Building Size : 212 sqm

View : https://www.carltonrealestate.com.au/lea se/nsw/southern-highlands/mittagong/co