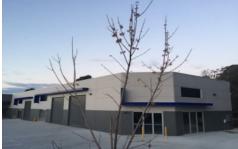

## 4/4/6 Davy Street MITTAGONG NSW

This near new 212m2 factory unit of tilt up slab construction is complete and ready to move into.

Offering the following -

- \* Disabled bathroom with shower and kitchenette
- \* Street frontage unit
- \* 4.5m high roller shutter
- \* 3 Phase power
- \* NBN Ready
- \* 4 parking spaces
- \* LED lighting
- \* Security gated development
- \* Long lease terms available