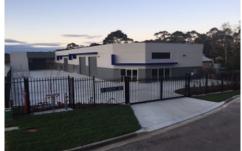

## 4/4/6 Davy Street MITTAGONG NSW

This near new 212m2 factory unit of tilt up slab construction is complete and ready to move into.

Offering the following -

- \* Disabled bathroom with shower and kitchenette
- \* Street frontage unit
- \* 4.5m high roller shutter
- \* 3 Phase power
- \* NBN Ready
- \* 4 parking spaces
- \* LED lighting
- \* Security gated development
- \* Long lease terms available