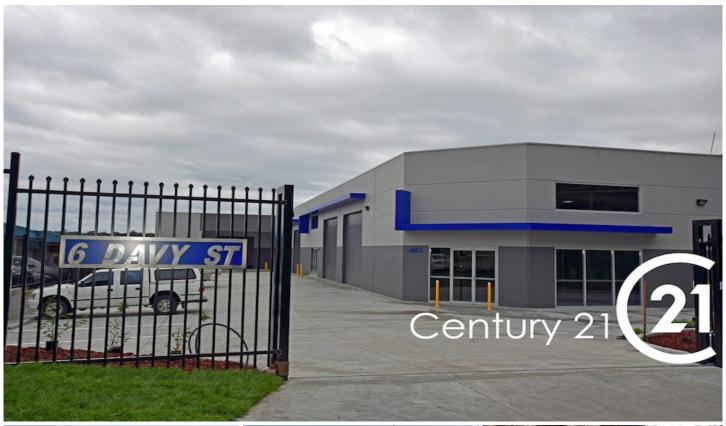

## 4/4/6 Davy Street MITTAGONG NSW

This near new 212m2 factory unit of tilt up slab construction is complete and ready to move into.

Offering the following -

- \* Disabled bathroom with shower and kitchenette
- \* Street frontage unit
- \* 4.5m high roller shutter
- \* 3 Phase power
- \* NBN Ready
- \* 4 parking spaces
- \* LED lighting
- \* Security gated development
- \* Long lease terms available