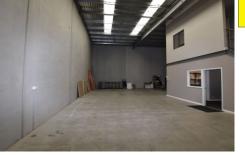

## 3/3/13 Lyell Street MITTAGONG NSW

Sublease available of 100m2 of industrial warehouse space. With high roller door clearance in modern secure complex. Located in the main industrial hub of Mittagong, within easy access to the freeway. Ideal space for storage or small distribution facility. Ample onsite parking. Only \$1,375 per month including GST. Available now.