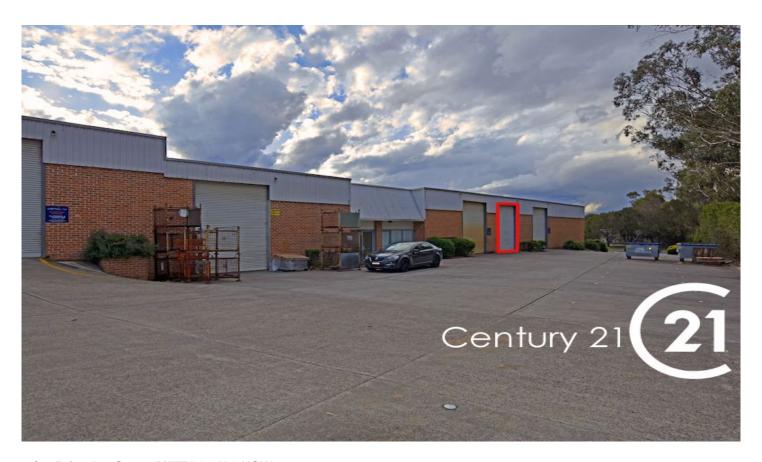

## 2/11 Priestley Street MITTAGONG NSW

Located in the main industrial hub of Mittagong is this large factory space of approximately 226m2 featuring 3 phase power, office and bathroom facilities. With onsite parking available in a neat complex, this premises lends itself to many different businesses. Outgoings additional to rent.

This property is currently tenanted so please contact Agent for Inspection and will be available mid November.

Building Size: 240 sqm

View : https://www.carltonrealestate.com.au/lea

se/nsw/southern-highlands/mittagong/co