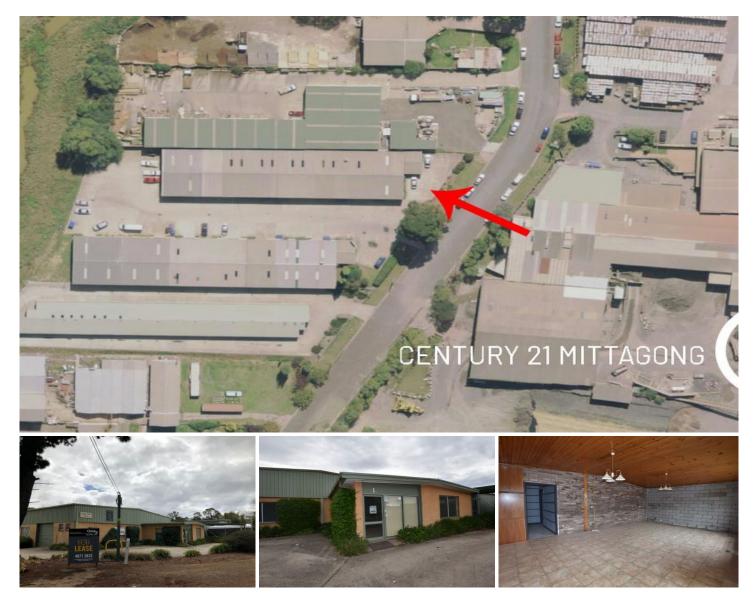

## 1/9-11 Kiama Street BOWRAL NSW

This long held industrial unit, having been leased to a joinery business for the last 20 plus years is now becoming available. In a neat complex of 10 units with street frontage, ample onsite parking, 3 phase power, dedicated office area and building area of 340m2 comprising of 305m2 factory and 35m2 office. Rarely does industrial units become available in Bowral, with long term lease available, now is the time to secure your premises for your business's future.

## Building Size : 340 sqm

: https://www.carltonrealestate.com.au/lea se/nsw/southern-highlands/bowral/com mercial/industrial/5813176

View

Emma-Jane Carswell 02 4871 2622