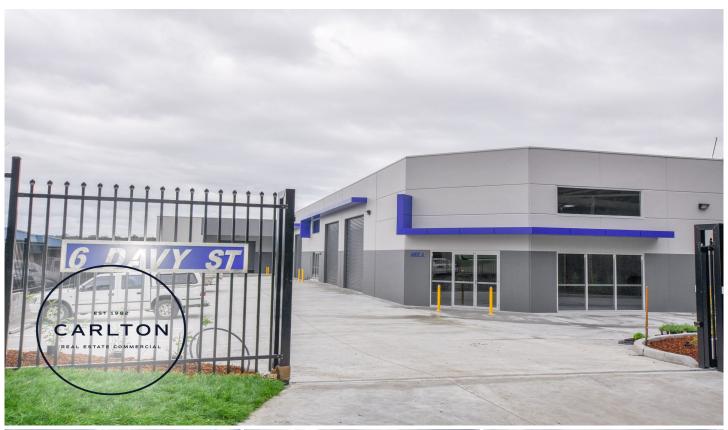

## 2/6 Davy Street Mittagong NSW

Near new light industrial unit in the heart of the Mittagong industrial hub, located in a secure complex with high fencing.

This extremely well constructed industrial unit of 261m2 is ready for occupation now.

Just minutes from the Hume Freeway entry/exit, the complex is securely fenced and features plenty of off-street parking for staff and visitors. Unit 2 is located in the middle of the complex and has excellent natural lighting and impressive entry area.