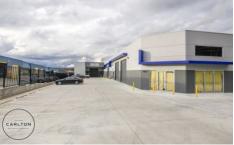

Just minutes from the Hume Freeway entry/exit, the complex is securely fenced and features plenty of off-street parking for staff and visitors. Unit 2 is located in the middle of the complex and has excellent natural lighting and impressive entry area.

Internal roof height of 6 metres and an electrically operated

4.5 metre roller door completes the picture.

Building Size: 261 sqm

View : https://www.carltonrealestate.com.au/lea se/nsw/southern-highlands/mittagong/co