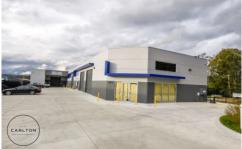

Just minutes from the Hume Freeway entry/exit, the complex is securely fenced and features plenty of off-street parking for staff and visitors. Unit 2 is located in the middle of the complex and has excellent natural lighting and impressive entry area.

Internal roof height of 6 metres and an electrically operated

4.5 metre roller door completes the picture.

Building Size: 261 sqm

View : https://www.carltonrealestate.com.au/lea se/nsw/southern-highlands/mittagong/co