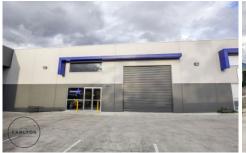

Just minutes from the Hume Freeway entry/exit, the complex is securely fenced and features plenty of off-street parking for staff and visitors. Unit 2 is located in the middle of the complex and has excellent natural lighting and impressive entry area.

Internal roof height of 6 metres and an electrically operated

4.5 metre roller door completes the picture.

Building Size: 261 sqm

View : https://www.carltonrealestate.com.au/lea se/nsw/southern-highlands/mittagong/co