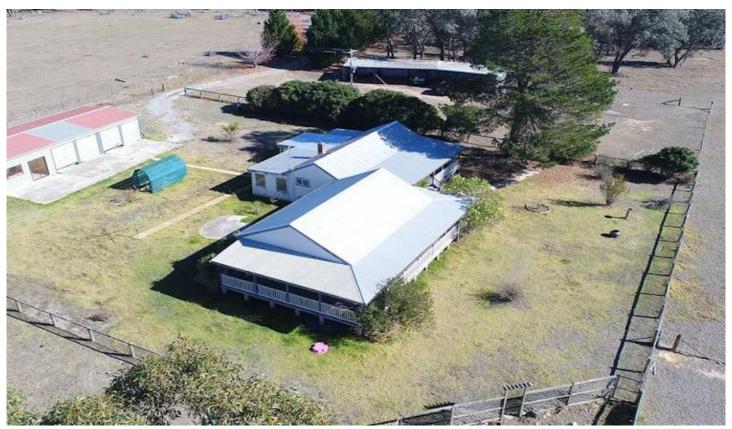

The Country Homestead offers 5 bedrooms, 2 bathrooms, robing and ample living areas with slow combustion heating to keep you warm on those chilly winter evenings. Having the bonus of a tar sealed road to the front gate and good fenced yard around the house. The house is in need of an update.