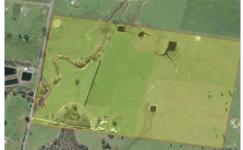

## 152 Brayton Road MARULAN NSW

CURRENTLY ZONED RU6 TRANSITION FOR FUTURE DEVELOPMENT - Adjacent to Marulan Sewerage infrastructure. The adjoining properties are already zoned RU2.

Located 35 minutes to Mittagong and a few minutes from the freeway is this 100 acre parcel. Situated a stone's throw to Marulan Township, with town water and within an easy 1 hour and 45 minutes to Sydney. This property will make a fantastic home, or weekender.

**Building Size**: 250 sqm **Land Size**: 404700 sqm

**View** : https://www.carltonrealestate.com.au/sal

e/nsw/southern-highlands/marulan/com

mercial/development/5813172

Arvo Pikkat 02 4871 2622