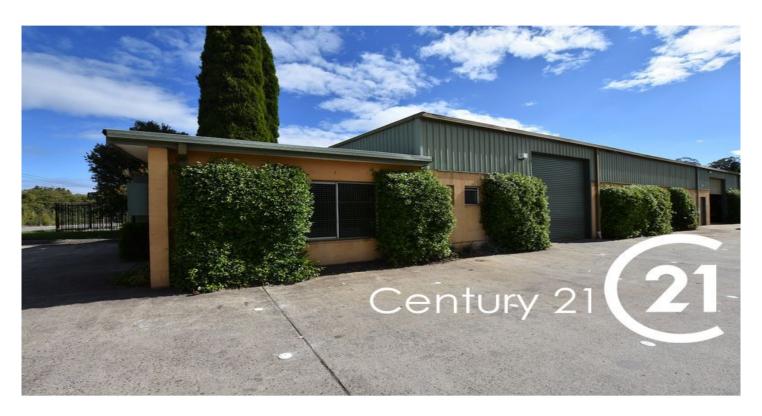

## 6/9-11 Kiama Street BOWRAL NSW

Centrally located in the industrial area of Bowral in popular Kiama Street.

On offer is this 340m2 Industrial factory unit with separate office area and allocated onsite and ample street parking.

Renovated with fresh coat of paint, new carpet to office area, LED lighting and given a general clean up.

With no other factory spaces available, now is the time to make a move and secure the future for your business.

Price around \$750 per week including GST.

Rare as Hen's Teeth.

Available now. Contact for an inspection.

Building Size: 340 sqm

View : https://www.carltonrealestate.com.au/lea se/nsw/southern-highlands/bowral/com