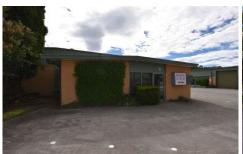

## 6/9-11 Kiama Street BOWRAL NSW

Centrally located in the industrial area of Bowral in popular Kiama Street.

On offer is this 340m2 Industrial factory unit with separate office area and allocated onsite and ample street parking.

Renovated with fresh coat of paint, new carpet to office area, LED lighting and given a general clean up.

With no other factory spaces available, now is the time to make a move and secure the future for your business.

Price around \$750 per week including GST.

Rare as Hen's Teeth.

Available now. Contact for an inspection.

Building Size: 340 sqm

View : https://www.carltonrealestate.com.au/lea se/nsw/southern-highlands/bowral/com