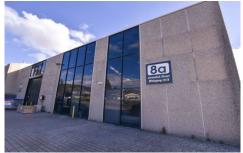

## 8a Cavendish Street Mittagong NSW

Quality modern commercial factory of 580m2 approx. These premises include offices, dedicated reception and waiting areas, bathroom with shower and allocated lunchroom along with separate factory space. With allocated off street parking for approximately 7 cars and security alarm system.

Offering 3-phase power at 100 amps per phase. The tilt slab walls are 6.3 metres high with a ridge height of 8.5 metres. The high clearance roller door of 4 metres high with a width of 4.2 metres.

Zoned IN2 and located in the prime commercial area of Mittagong just a short walk from the marketplace.