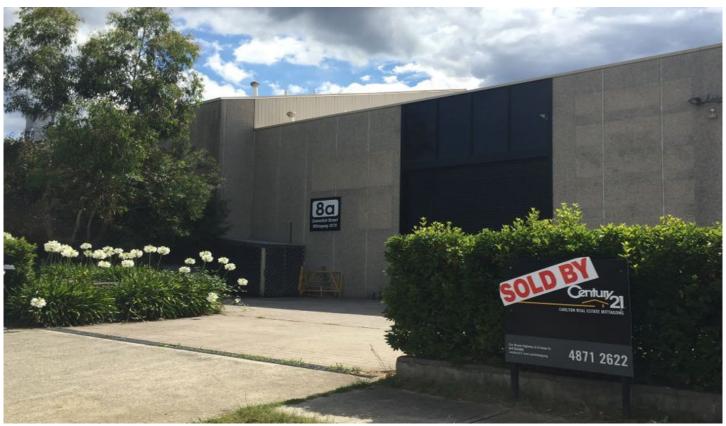

## 8a Cavendish Street Mittagong NSW

Quality modern commercial factory of 580m2 approx. These premises include offices, dedicated reception and waiting areas, bathroom with shower and allocated lunchroom along with separate factory space. With allocated off street parking for approximately 7 cars and security alarm system.

Offering 3-phase power at 100 amps per phase. The tilt slab walls are 6.3 metres high with a ridge height of 8.5 metres. The high clearance roller door of 4 metres high with a width of 4.2 metres.

Zoned IN2 and located in the prime commercial area of Mittagong just a short walk from the marketplace.