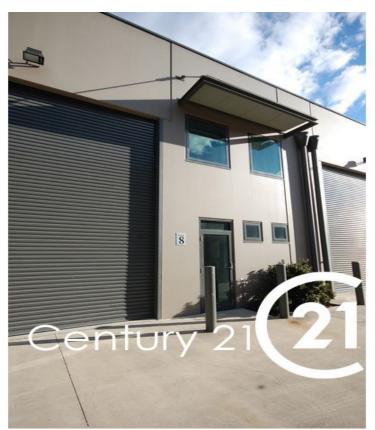

## 8/13 Lyell Street MITTAGONG NSW

Outstanding opportunity for your business to operate from an ultra modern office and warehouse situated in the hub of Mittagong zoned Industrial IN2.

This development offers 9 individual strata units on a secured site, each offering air conditioned mezzanine office, 3 phase power to the unit, high clearance roller door, modern staff amenities including shower, kitchenette and ample parking.

Ideal for bulky goods, professional mixed businesses, warehousing and light high- tec manufacturing.

Unit 8 Ground 150m2 Mezzanine 31m2 Total Area 181m2

With onsite parking and secure gated premises, this unit is worthy of your inspection.