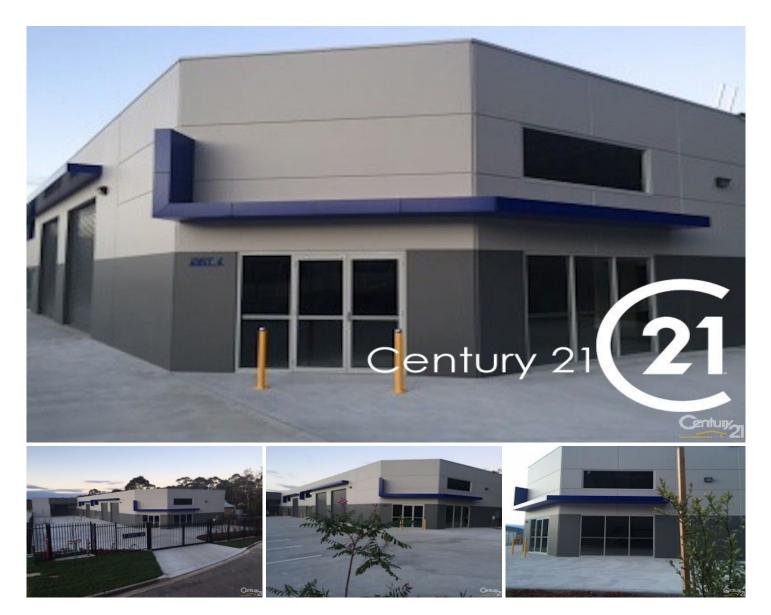

## 4/6 Davy Street MITTAGONG NSW

This brand new 212m2 factory unit of tilt up slab construction is complete and ready to move into.

Offering the following -

- \* Disabled bathroom with shower and kitchenette
- \* Street frontage unit
- \* 4.5m high roller shutter
- \* 3 Phase power
- \* NBN Ready
- \* 4 parking spaces
- \* LED lighting
- \* Security gated development
- \* Long lease terms available

A mezzanine can be provided if required for fee. Available now.

Building Size : 212 sqm

View

: https://www.carltonrealestate.com.au/lea se/nsw/southern-highlands/mittagong/co mmercial/industrial/5813145

Arvo Pikkat 02 4871 2622