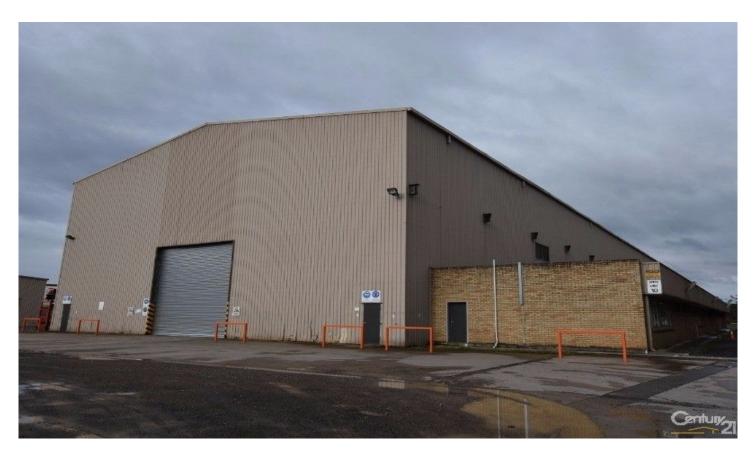

## **15 Drapers Road BRAEMAR NSW**

On offer is a unique opportunity to secure a commercial site with existing infrastructure.

Situated on a huge parcel and just 90 minutes from Sydney and Canberra, 60 minutes from Wollongong and only minutes away from the freeway.

Car parking for up to 30 vehicles in an onsite secure facility, yard storage, warehouse, gantry, fully air conditioned office and amenities.

A building area of approximately 2,000m2 comprising of 182m2 amenities, 383m2 office/storage and the balance being factory space. There is also an additional hardstand area of 2,000m2.