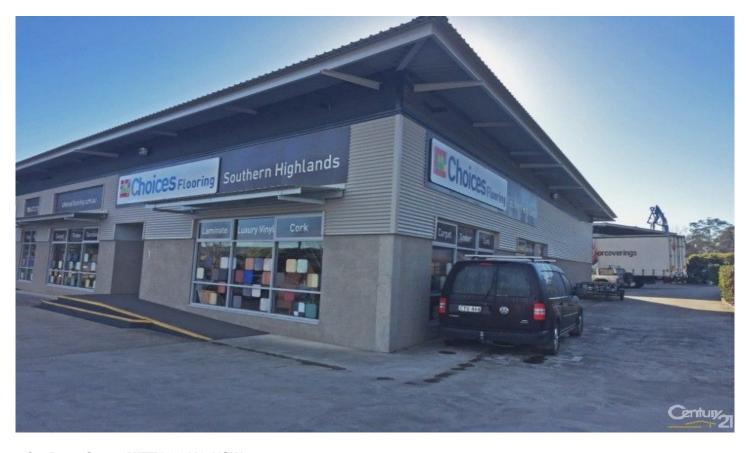

## 1/10 Davy Street MITTAGONG NSW

A centrally located unit with main road frontage and ample of street parking. Located in the main commercial/industrial thoroughfare, close to the heart of Mittagong.

- Unit size 491m2 consisting of 391m2 ground floor and 100m2 mezzanine
- Expansive warehouse and showroom on ground floor with fully air-conditioned mezzanine.
- Kitchenette and W/C
- Zoning IN2 Light Industrial
- Off-street parking space available
- Rear access with motorised rear roller door
- Currently leased to an established tenant, trading as Choices Flooring.