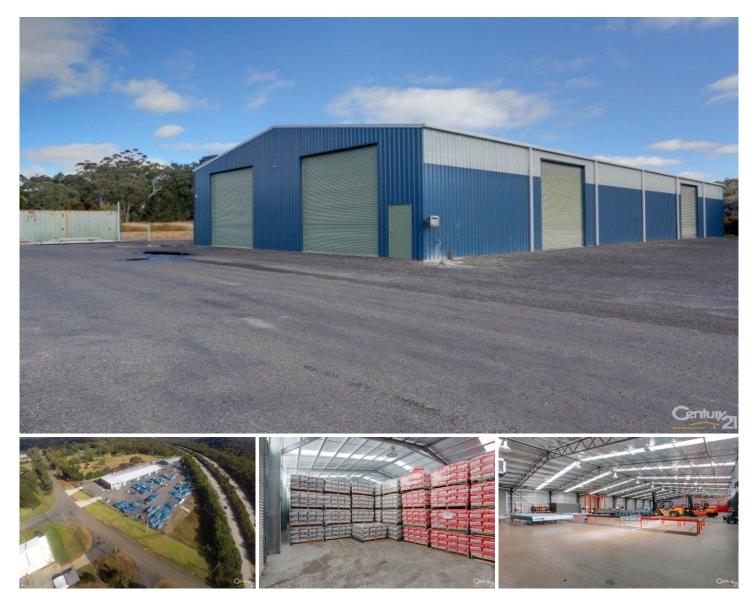

## 2/22 Drapers Road MITTAGONG NSW

On offer is a unique opportunity to secure a fabulous modern warehouse.

Situated on 3.8 acres and just 90 minutes from Sydney and Canberra, 60 minutes from Wollongong and only minutes away from the freeway.

- \* A separate warehouse on 500m2.
- \* B-double access.

This building is designed for numerous manufacturing or storage applications with high ceilings, multiple roller door access, room for full circulation of trucks and ample parking vehicles on site.

## Building Size : 500 sqm View : https://ww

 https://www.carltonrealestate.com.au/lea se/nsw/southern-highlands/mittagong/co mmercial/industrial/5813138

Arvo Pikkat 02 4871 2622