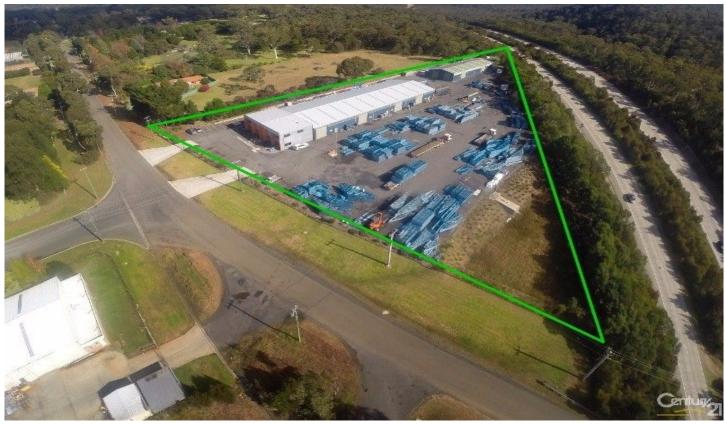

## 22 Drapers Road MITTAGONG NSW

This fabulous business space on offer is a unique opportunity to secure a fabulous commercial site with existing infrastructure.

Situated on a huge parcel and just 90 minutes from Sydney and Canberra, 60 minutes from Wollongong and only minutes away from the freeway.

**Building Size**: 2000 sqm **Land Size**: 15200 sqm

View : https://www.carltonrealestate.com.au/lea se/nsw/southern-highlands/mittagong/co

mmercial/industrial/5813137

Arvo Pikkat 02 4871 2622